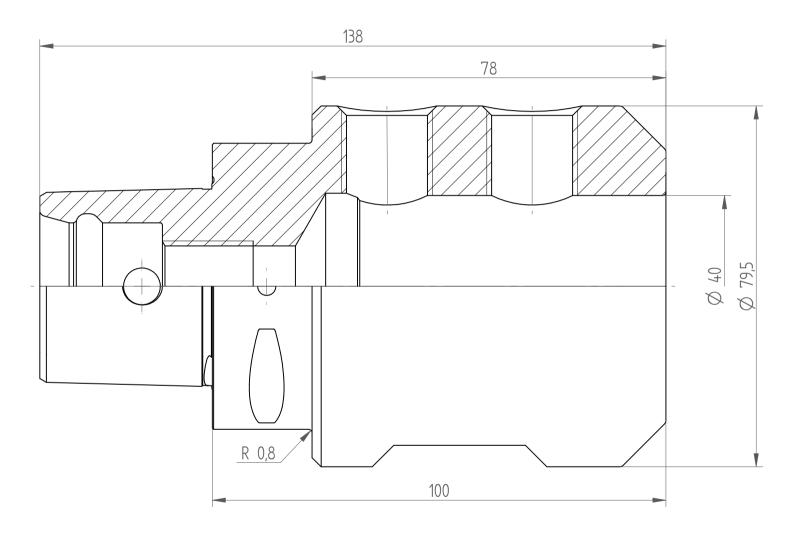

REGO-FIX AG Obermattweg 60 4456 Tenniken / Switzerland

Phone +41 61 976 14 66 Fax +41 61 976 14 14 www.rego-fix.com This is a non-controlled copy. All information given herein is subject to change without notice  ${\sf N}$ 

The information given herein has been carefully checked and is believed to be correct. REGO-FIX, however, assumes no responsibility or liability for any errors, inaccuracies or omissions that may appear in this drawing

This document is subject to copyright laws. No part of this document may be reproduced or transmitted in any form or any means, electronic or mechanic, for any purpose, without the express written permission of REGO-FIX

Type: C6\_WD40x100
Part No.: 280634060

Date: 10.06.2014

Scale : 1.2:1